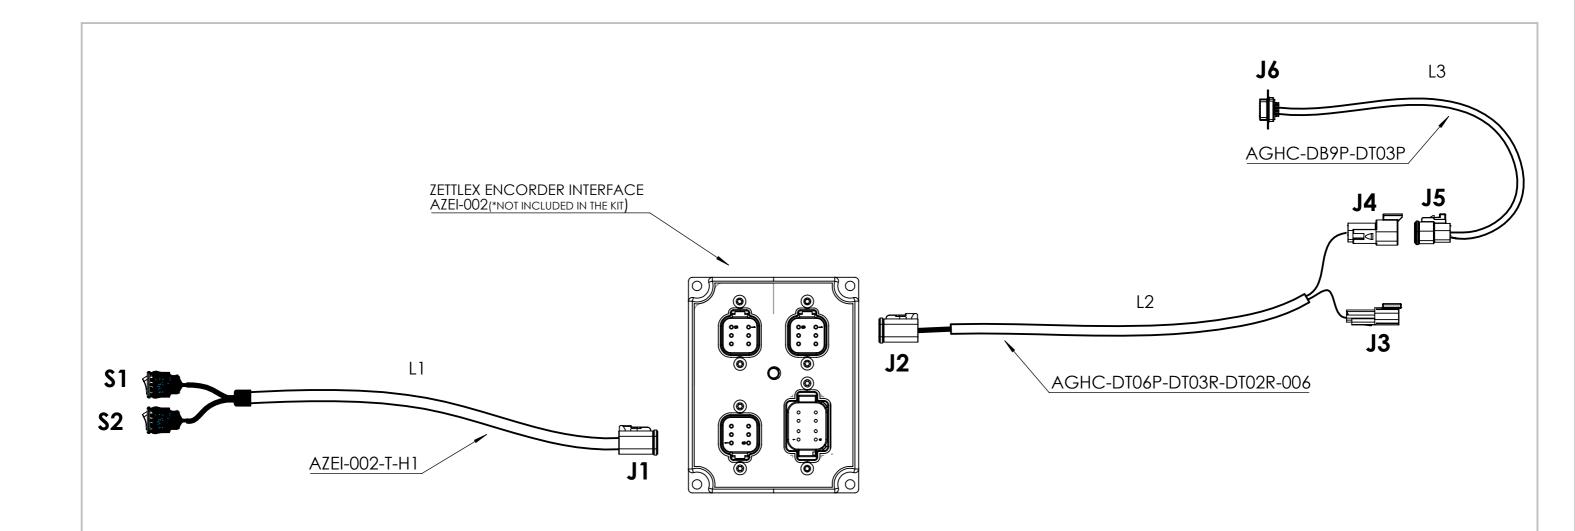

| CONNECTOR | FUNCTION                                                                  |
|-----------|---------------------------------------------------------------------------|
| J1        | SENSOR CONNECTOR ON ZETTLEX ENCORDER INTERFACE AZEI-002                   |
| J2        | CAN BUS CONNECTOR ON PORT #1 OR #2 OF ZETTLEX ENCORDER INTERFACE AZEI-002 |
| J3        | POWER SUPPLY                                                              |
| J4        | CONNECTS TO J6 ON CAN TEST HARNESS<br>AGHC-DB95-DT03P                     |
| J5        | CAN BUS CONNECTOR TO J5 OF CAN & POWER ADAPTER AGHC-DT06P-DT02R-006       |
| J6        | D-SUB 9PIN TO J8 OF CAN/USB ADAPTER IPEH-002021 176077                    |
|           |                                                                           |

| SECTION | LENGTH(INCH) |
|---------|--------------|
| L1      | 6            |
| L2      | 6            |
| L3      | 12           |

| FINISH: |      |           |      |           | DEBUR AND<br>BREAK SHARP<br>EDGES | DO NOT SCALE DR                           |        | revision 1.0  |     |
|---------|------|-----------|------|-----------|-----------------------------------|-------------------------------------------|--------|---------------|-----|
|         |      |           |      |           |                                   | 621 Technologies inc.                     |        |               |     |
|         | NAME | SIGNATURE | DATE | UNITS:    |                                   | Testing set for ZETTLEX encoder interface |        |               |     |
| DRAWN   | CJ   |           |      | l         |                                   |                                           |        |               |     |
| CHK'D   | AB   |           |      | IMPE      | RIAI                              |                                           |        |               |     |
| APPV'D  |      |           |      | 1/ • 1/   | \I) \L                            |                                           | 011000 | 01 11 11 01 1 | 400 |
| MFG     |      |           |      |           |                                   |                                           |        |               |     |
| Q.A     |      |           |      | MATERIAL: |                                   | DWG NO. AZEI-002-T-K1                     |        | A3            |     |
|         |      |           |      |           |                                   | AZEI-UUZ-I-KI                             |        |               |     |
|         |      |           |      | WEIGHT:   |                                   | SCALE:1:2                                 | SHEET  | 1 OF 1        | -   |