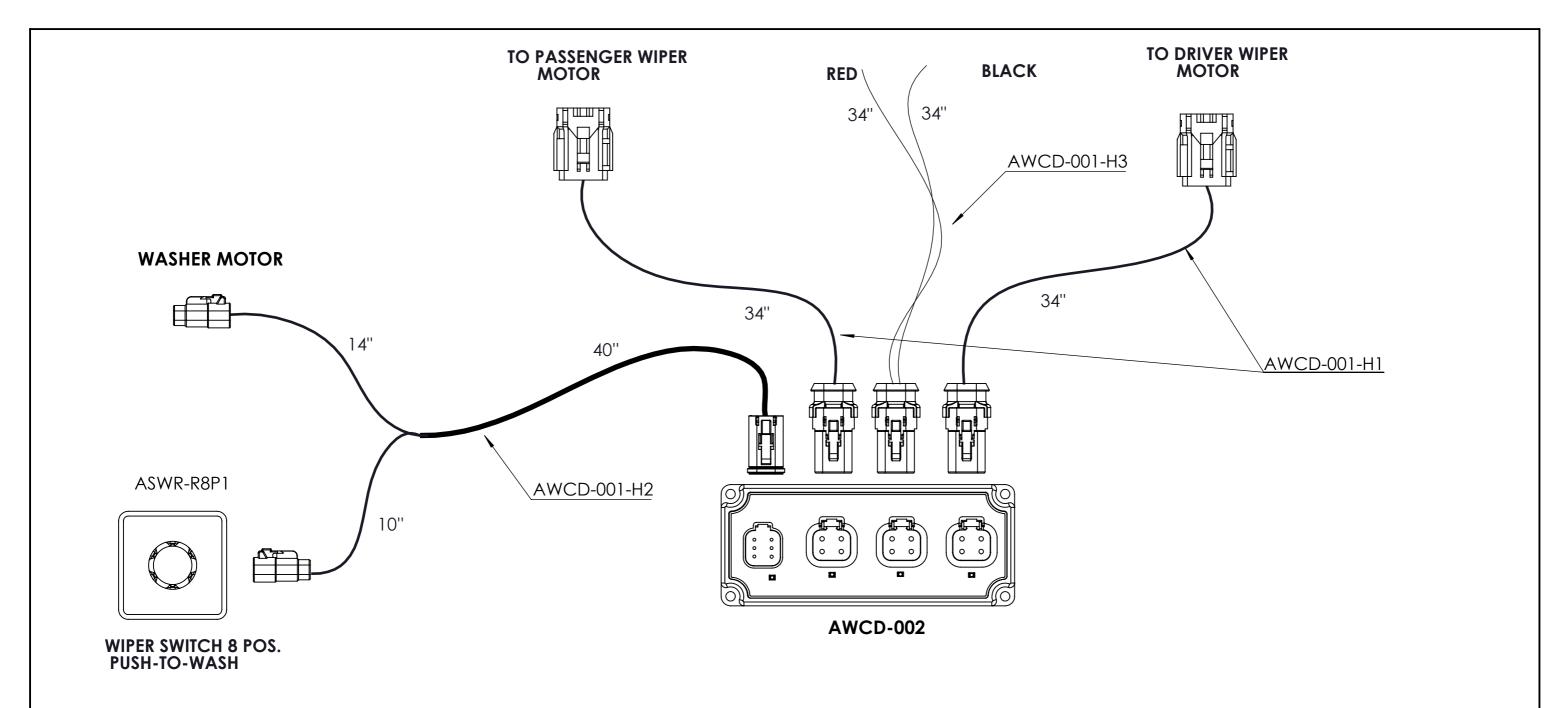

| SWITCH POSITION CHART |    |    |    |    |    |     |      |  |  |  |  |
|-----------------------|----|----|----|----|----|-----|------|--|--|--|--|
| 0                     | 1  | 2  | 3  | 4  | 5  | 6   | 7    |  |  |  |  |
| OFF                   | D5 | D4 | D3 | D2 | D1 | LOW | HIGH |  |  |  |  |

\*D=DELAY

|                                 |      |           |      | Customer<br>COMMERCIAL<br>INTERNAL | 621 Technologies ind                |              | inc. |
|---------------------------------|------|-----------|------|------------------------------------|-------------------------------------|--------------|------|
| DRAWN<br>CHK'D<br>APPV'D<br>MFG | NAME | SIGNATURE | DATE | Inch                               | AUTO SYNC DUAL WIPER CONTROL SYSTEM |              | EM   |
| Q.A