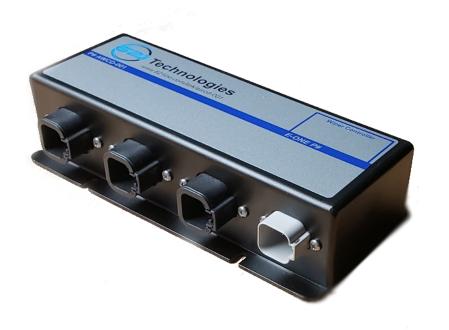

## Wiper Controller

Advanced wiper controller includes delays, intermittent wipers and multiple wiper synchronization.

There is a dedicated output for the wash pump.

Will work with most common wiper motors.

| Part Number | AWCD-001 | Wiper controller |
|-------------|----------|------------------|
|             |          |                  |
|             |          |                  |
|             |          |                  |

|                          | Package                       |  |
|--------------------------|-------------------------------|--|
| Part Number              | AWCD-001                      |  |
|                          | · C · C · C · C               |  |
| Length                   | 8.54" (216.92 mm)             |  |
| Height                   | 4.36" (110.75 mm)             |  |
| Depth                    | 2.10" (53.34 mm)              |  |
| Frame Material           | Diecast Aluminum              |  |
| Finishing                | Powder coating                |  |
| Environmental            |                               |  |
| Operating / Storage Temp | -40°C to 85°C / -50°C to 85°C |  |
| Electrical               |                               |  |
| Voltage (Power)          | 6.5-38 VDC                    |  |
| Communication            |                               |  |
| Data Sampling            | 10 to 20 bits                 |  |
| Protocols                | CAN / J1939                   |  |
| Baud Rate                | 250 kBit/s                    |  |