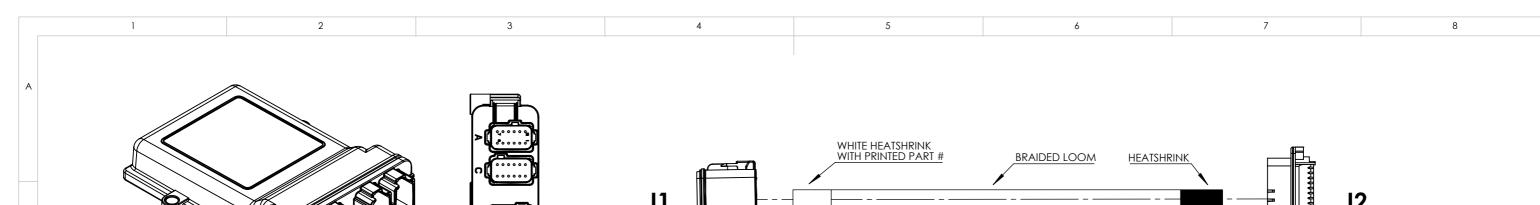

AVDR-J1A4-001-H1

27.5

30.5

| J1                     |      | J2             |      | WIRE            |        |        |      |        |
|------------------------|------|----------------|------|-----------------|--------|--------|------|--------|
| To AVDR-J1A4-001       |      | To the VEHICLE |      | WIKE            |        |        |      |        |
| DEUTSCH DT06-12SB-P012 |      | APTIV 54201416 |      | TWISTED PAIRS*  | ID     | COLOR  | AWG  | LENGTH |
| PIN #                  | CODE | PIN #          | CODE | I WISILD I AIRS |        | COLOR  | Airo | (INCH) |
| 1                      | J    | 1              | X    | TWISTED PAIRS   | POWER  | RED    | 18   | 34     |
| 12                     | J    | 8              | X    |                 | 0V     | BLACK  | 18   | 34     |
| 5                      | J    | 2              | X    | TWISTED PAIRS   | CAN1 H | YELLOW | 20   | 34     |
| 8                      | J    | 9              | X    |                 | CAN1 L | GREEN  | 20   | 34     |
| W12S-P012              |      |                |      | WEDGE LOCK      |        |        |      |        |
| 0413-217-1605          |      |                |      | PLUG            |        |        |      |        |

| PIN CODE | PART #                 | TOTAL |
|----------|------------------------|-------|
| J        | DEUTSCH 0462-201-16141 | 5     |
| Х        | APTIV 54001301         | 5     |

Dimensions are approximate. For representation only.
Tolerances except where otherwise stated .X = +/-0.25

REVISION 1.1 DO NOT SCALE DRAWING 621 Technologies inc.

VEHICLE DATA RECORDER KIT-1

AVDR-J1A4-K1

DIMENSIONS ARE IN INCHES UNLESS UNTIL SPECIFIED SHEET 2 OF 2

\*IF APPLICABLE TWISTING SHOULD NOT BE LESS THAN ONE TWIST PER INCH UNLESS OTHERWISE SPECIFIED