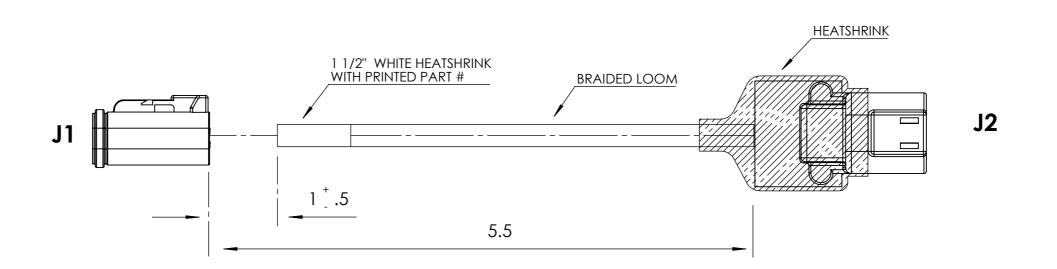

| J1            |                 | J2    |                  |            |                |       |     |               |  |
|---------------|-----------------|-------|------------------|------------|----------------|-------|-----|---------------|--|
| BUS CONNEC    | BUS CONNECTOR   |       | SENSOR CONNECTOR |            | WIRE           |       |     |               |  |
| DEUTSCH DTO   | DEUTSCH DT06-4S |       | DEUTSCH DTF13-4P |            | TWISTED PAIRS* | COLOR | AWG | LENGTH (INCH) |  |
| PIN #         | CODE            | PIN # | CODE             | ID         | IWISTED FAIRS  | COLOR | AWG | LENGIH (INCH) |  |
| 1             | J               | 1     |                  | GND        |                | BLACK | 18  | 7             |  |
| 2             | J               | 2     |                  | POWER      |                | RED   | 18  | 7             |  |
| 4             | J               | 4     |                  | SIGNAL     |                | WHITE | 18  | 7             |  |
| W4S           | W4S             |       | •                | WEDGE LOCK |                |       |     |               |  |
| 0413-217-1605 |                 |       |                  | PLUG       |                |       |     |               |  |

**AUTOMOTIVE TRANSIENT VOLTAGE SUPPRESSOR** 

for damage and costs that may result from the use of these data. Binding data are to

ATVS-003

\*IF APPLICABLE TWISTING SHOULD NOT BE LESS THAN ONE TWIST PER INCH UNLESS OTHERWISE SPECIFIED