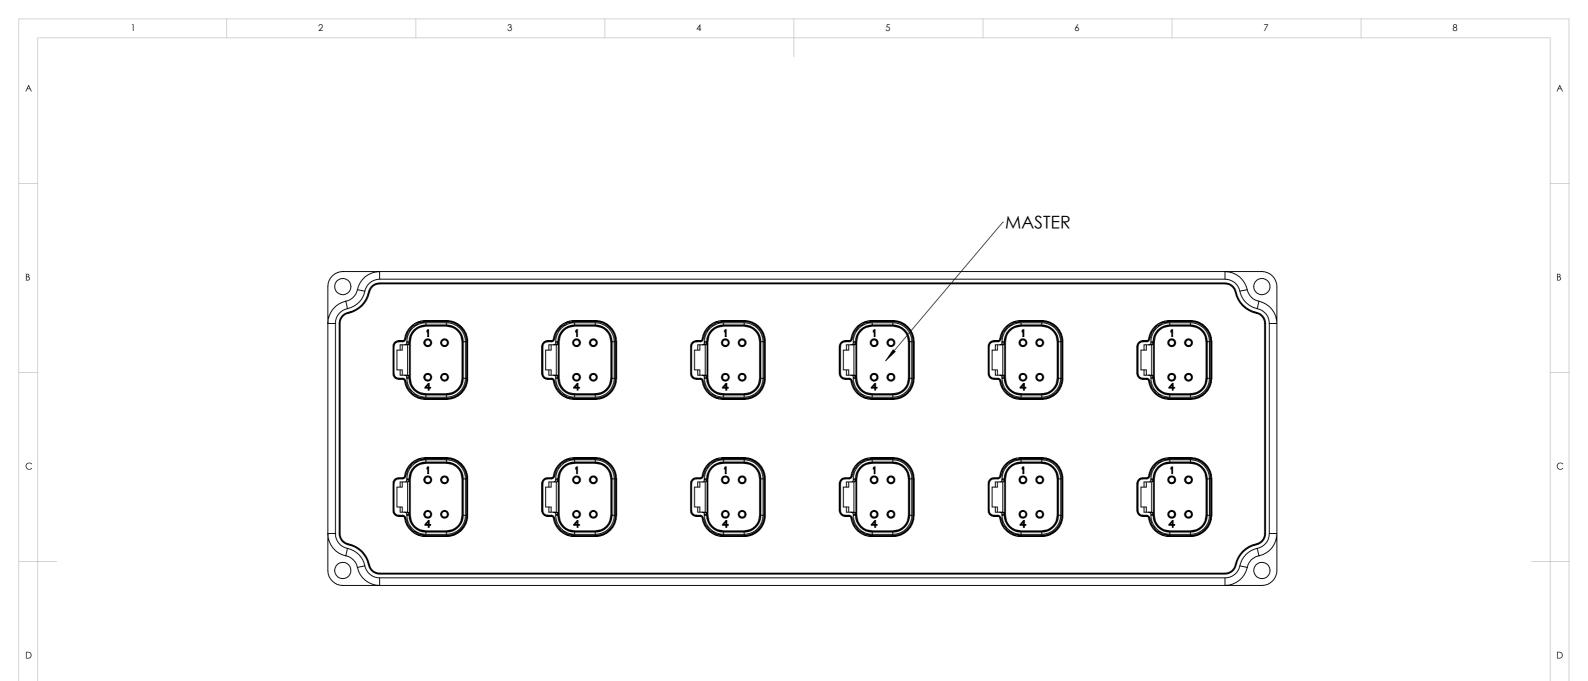

| MATING CONNECTO | PR DT06-4S |
|-----------------|------------|
| PIN             | ID         |
| 1               | V1         |
| 2               | V2         |
| 3               | GND        |
| 4               | GND        |

REVISION 1.0

621 Technologies inc.

**PINOUT** 

APDB-11N11OD-004

DIMENSIONS ARE IN INCHES UNLESS UNTIL SPECIFIED SHEET 2 OF 2

\\Network\192.168.3.100\home