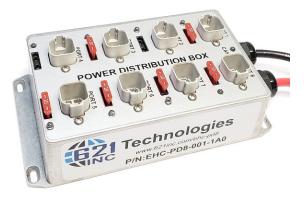

## **POWER DISTRIBUTION BOX**

Extensive offering of signal and power distribution products. From simple I/O extender modules to high amperage power control and monitoring solutions.

Each one is manufactured to be completely water and dust proof even with open connectors.

Our CAN signal and power distribution products comply with the J1939 standard.

| Part Number                                         | APDB-002-8P | POWER DISTRIBUTION BOX |
|-----------------------------------------------------|-------------|------------------------|
|                                                     |             |                        |
|                                                     |             |                        |
|                                                     |             |                        |
|                                                     |             |                        |
| 621 Technologies Inc.<br>410 Albany St. Petrolia ON |             |                        |

1-519-333-3361

| Package                  |                               |  |
|--------------------------|-------------------------------|--|
| Part Number              | APDB-002-8P                   |  |
|                          |                               |  |
| Length                   | 8.54" (217.00 mm)             |  |
| Height                   | 4.72" (120.00 mm)             |  |
| Depth                    | 2.67" (68.00 mm)              |  |
| Frame Material           | Diecast Aluminum              |  |
| Weight                   | 980g                          |  |
| Environmental            |                               |  |
| Operating / Storage Temp | -40°C to 85°C / -50°C to 85°C |  |
| Electrical               |                               |  |
| Ingress Protection       | IP67                          |  |
| Current rating           | 25 A                          |  |
| Communication            |                               |  |
| Data Sampling            | 10 to 20 bits                 |  |
| Protocols                | CAN / J1939                   |  |
| Baud Rate                | 250 kBit/s                    |  |