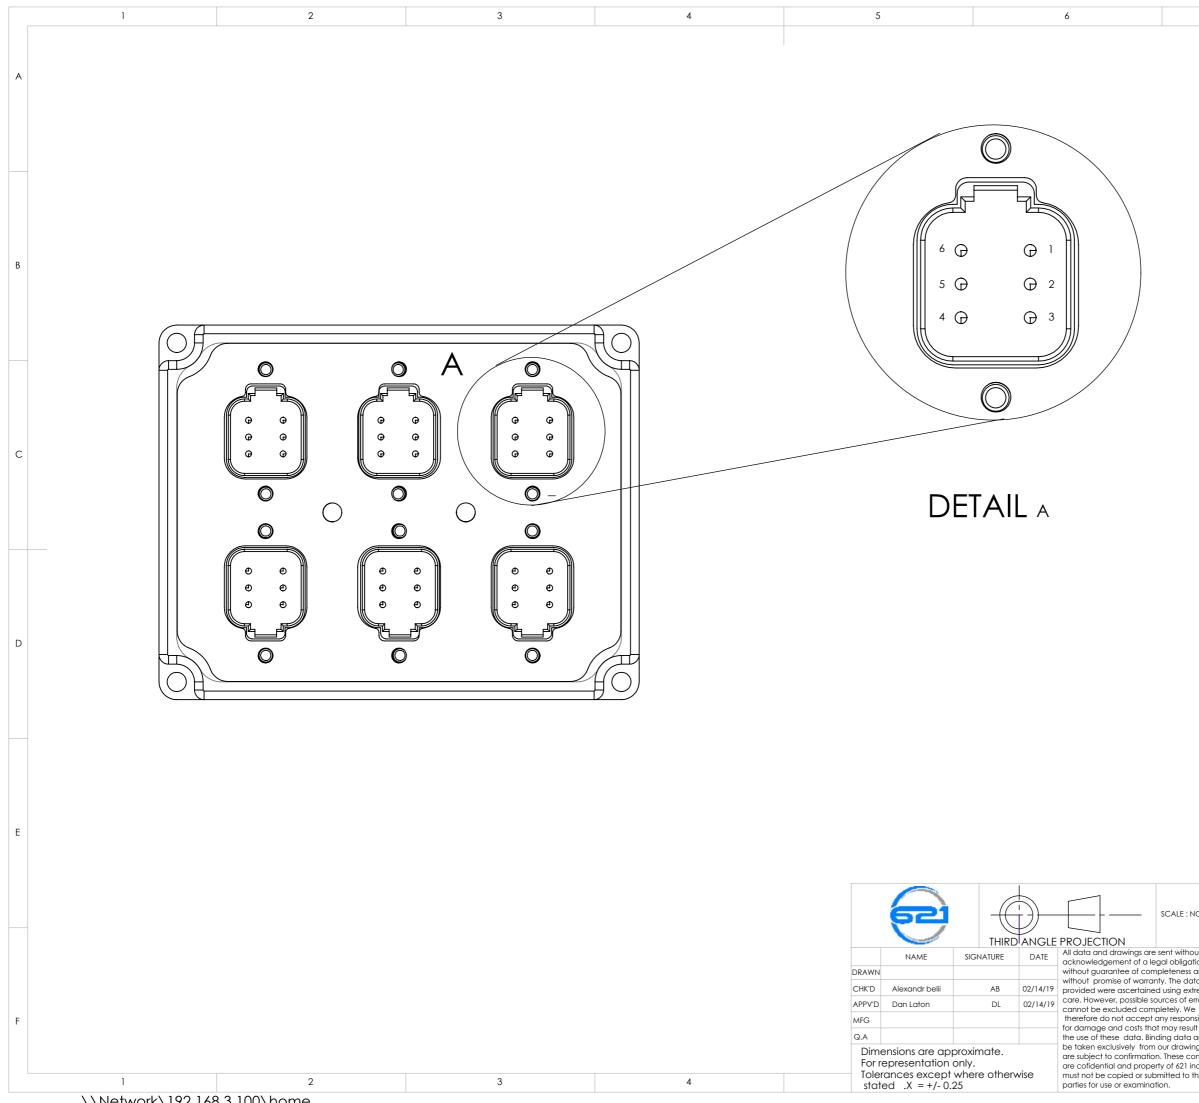

| PIN | ID     |
|-----|--------|
| 1   | +      |
| 2   | LIN    |
| 3   | -      |
| 4   | GND    |
| 5   | CAN HI |
| 6   | CAN LO |

7

А

В