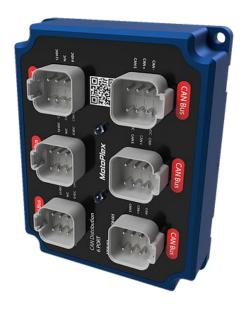

## **CAN & POWER DISTRIBUTION BOX**

Extensive offering of signal and power distribution products. From simple I/O extender modules to high amperage power control and monitoring solutions.

Each one is manufactured to be completely water and dust proof even with open connectors.

Our CAN signal and power distribution products comply with the J1939 standard.

| Part Number | APDB-001-6P-PB |  |
|-------------|----------------|--|
|             | APDB-001-6P-PC |  |
|             |                |  |
|             |                |  |
|             |                |  |

| Package                  |                               |                   |  |
|--------------------------|-------------------------------|-------------------|--|
| Part Number              | APDB-001-6P-PB                | APDB-001-6P-PC    |  |
|                          | Trechnologies 1               |                   |  |
| Length                   | 5.82" (147.83 mm)             | 5.00" (127 mm)    |  |
| Height                   | 3.70" (93.98 mm)              | 3.91" (99.31 mm)  |  |
| Depth                    | 1.85" (46.99 mm)              | 1.85" (46.99 mm)  |  |
| Frame Material           | Diecast Aluminium             | Diecast Aluminium |  |
| Weight                   | 420g                          | 390g              |  |
| Environmental            |                               |                   |  |
| Operating / Storage Temp | -40°C to 85°C / -50°C to 85°C |                   |  |
| Electrical               |                               |                   |  |
| Ingress Protection       | IP67                          |                   |  |
| Current Rating           | 25A                           |                   |  |
| Communication            |                               |                   |  |
| Data Sampling            | 10 to 20 bits                 |                   |  |
| Protocols                | CAN / J1939                   |                   |  |
| Baud Rate                | 250 kBit/s                    |                   |  |