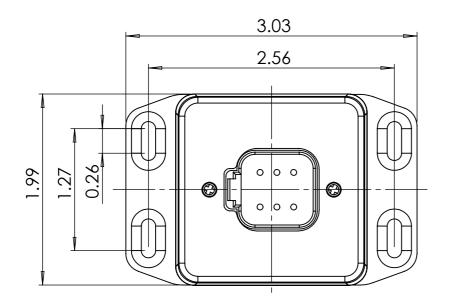

| 1 | 2 | 3 | 4 | 5 | 6 |
|---|---|---|---|---|---|
|   |   |   |   |   |   |





3

4





1

2

Α

В

С

D

E

F

|                                                                           |                                            |            |        | В  |
|---------------------------------------------------------------------------|--------------------------------------------|------------|--------|----|
|                                                                           |                                            |            |        | С  |
|                                                                           |                                            |            |        | D  |
|                                                                           |                                            |            |        |    |
| NONE