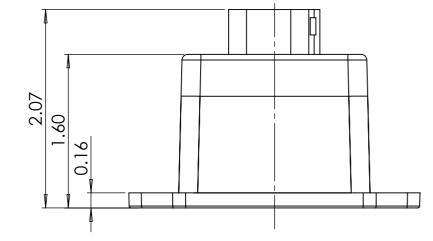

| 1 | 2 | 3 | 4 | 5 | 6 |
|---|---|---|---|---|---|
|   |   |   |   |   |   |





3

4





1

2

Α

В

С

D

E

F

|                                                                           |                                            |            |        | В  |
|---------------------------------------------------------------------------|--------------------------------------------|------------|--------|----|
|                                                                           |                                            |            |        | С  |
|                                                                           |                                            |            |        | D  |
|                                                                           |                                            |            |        |    |
| NONE