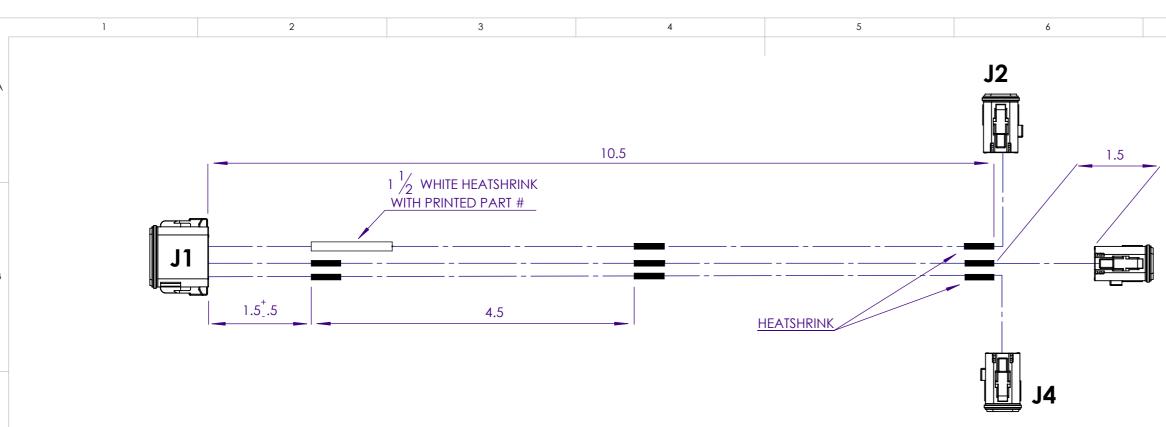

|        |                | J3 J4   TO JOYSTICK 2 TO JOYSTICK 3 |         | J2   |               |      | J1            |      | J1<br>CAN B Connector on Console<br>TAG I/O Contoller |  |
|--------|----------------|-------------------------------------|---------|------|---------------|------|---------------|------|-------------------------------------------------------|--|
| ۷      |                |                                     |         | CK 2 | TO JOYSTICK 2 |      | to joystick 1 |      |                                                       |  |
|        |                |                                     | DT06-4S |      | DT06-4S       |      | DT06-4S       |      | DT06-12SD-P012                                        |  |
| ⊧ ID   | TWISTED PAIRS* | CODE                                | PIN #   | CODE | PIN #         | CODE | PIN #         | CODE | PIN #                                                 |  |
| POWER  |                |                                     |         |      |               | J    | 1             | J    | 12                                                    |  |
| GND    | TWISTED PAIRS  |                                     |         |      |               | J    | 2             | J    | 1                                                     |  |
| CAN HI |                |                                     |         |      |               | J    | 3             | J    | 11                                                    |  |
| CAN LO | TWISTED PAIRS  |                                     |         |      |               | J    | 4             | J    | 2                                                     |  |
| POWER  |                |                                     |         | J    | 1             |      |               | J    | 10                                                    |  |
| GND    | TWISTED PAIRS  |                                     |         | J    | 2             |      |               | J    | 3                                                     |  |
| CAN HI |                |                                     |         | J    | 3             |      |               | J    | 9                                                     |  |
| CAN LO | TWISTED PAIRS  |                                     |         | J    | 4             |      |               | J    | 4                                                     |  |
| POWER  |                | J                                   | 1       |      |               |      |               | J    | 8                                                     |  |
| GND    | TWISTED PAIRS  | J                                   | 2       |      |               |      |               | J    | 5                                                     |  |
| CAN HI | TWISTED PAIRS  | J                                   | 3       |      |               |      |               | J    | 7                                                     |  |
| CAN LO | INNISTED FAIRS | J                                   | 4       |      |               |      |               | J    | 6                                                     |  |
|        | WEDGE LOCK     |                                     | W4S     |      | W4S           |      | W4S           |      | W12S-P012                                             |  |
|        | PLUG           |                                     |         |      |               |      |               |      |                                                       |  |

| PIN CODE | PART #         | TOTAL |  |  |
|----------|----------------|-------|--|--|
| J        | 0462-201-16141 | 24    |  |  |

2

| J4                                                      |                             |                 |             |                                                                                                |                                               |         |            |                |         |       |
|---------------------------------------------------------|-----------------------------|-----------------|-------------|------------------------------------------------------------------------------------------------|-----------------------------------------------|---------|------------|----------------|---------|-------|
| OYSTI                                                   | CK 3                        |                 | WIRE        |                                                                                                |                                               |         |            |                |         | С     |
| DT06-4S                                                 |                             |                 |             | ID                                                                                             |                                               | COLOR   | AWG        | LENGTH         |         |       |
| #                                                       | CODE                        |                 |             |                                                                                                |                                               | COLOR   |            | (INCH)         |         |       |
|                                                         |                             |                 |             | POWE                                                                                           | R                                             | RED     | 18         | 14.25          | 1       |       |
|                                                         |                             |                 | AIRS        | GND                                                                                            |                                               | BLACK   | 18         | 14.25          |         |       |
|                                                         |                             | TWISTED PAIRS   |             | CAN F                                                                                          | 11                                            | YELLOW  | 18         | 14.25          |         |       |
|                                                         |                             |                 |             | CAN L                                                                                          | 0                                             | GREEN   | 18         | 14.25          | 1       |       |
|                                                         |                             |                 |             | POWE                                                                                           | R                                             | RED     | 18         | 14.25          |         | D     |
|                                                         |                             | TWISTED PAIRS   |             | GND                                                                                            |                                               | BLACK   | 18         | 14.25          | 1       |       |
|                                                         |                             |                 |             | CANE                                                                                           | 11                                            | YELLOW  | 18         | 14.25          | -       |       |
|                                                         |                             | J TWISTED PAIRS |             | CAN L                                                                                          | о —                                           | GREEN   | 18         | 14.25          | -       |       |
|                                                         | J                           |                 |             | POWE                                                                                           | R                                             | RED     | 18         | 14.25          |         |       |
|                                                         | J                           |                 |             | GND                                                                                            |                                               | BLACK   | 18         | 14.25          | -       |       |
|                                                         | J                           |                 |             | CANH                                                                                           | 11                                            | YELLOW  | 18         | 14.25          | -       |       |
|                                                         | J                           | TWISTED PAIRS   |             | CAN L                                                                                          | о —                                           | GREEN   | 18         | 14.25          |         |       |
| W4S                                                     |                             | WEDGE LO        | DCK         |                                                                                                | ł                                             |         | <b>I</b>   | 1              |         |       |
|                                                         |                             | PLUG            |             |                                                                                                |                                               |         |            |                |         |       |
|                                                         |                             |                 |             | 1                                                                                              | SCALE : NONE                                  | DO NOT  | scale draw | ING            | revisio | N 1.0 |
|                                                         |                             |                 |             | IECTION                                                                                        |                                               | 621     | Techno     | ologie         | es inc  | •     |
|                                                         | NAME                        | SIGNATURE DA    | All da      | ta and drawings are<br>wledgement of a le                                                      |                                               | TITLE:  |            |                |         |       |
| DRAWN                                                   | Charles Jacob               | CJ 02/1         | withou      | ut guarantee of con<br>ut promise of warra                                                     |                                               |         |            |                |         | 11    |
| CHK'D<br>APPV'D                                         | Alexandr belii<br>Dan Laton |                 | 4/19 provid |                                                                                                |                                               |         |            |                |         | 11    |
| MFG                                                     | Dan Laion                   | DL 02/1         | canno       | ot be excluded com<br>fore do not accept                                                       |                                               |         |            |                |         |       |
| Q.A                                                     |                             |                 | the us      | mage and costs the<br>e of these data. Bir                                                     | iding data are to                             | DWG NO. |            |                |         |       |
| Dimensions are approximate.<br>For representation only. |                             |                 |             | ken exclusively from<br>bject to confirmation<br>ofidential and proper<br>not be copied or sub | on. These contents<br>erty of 621 inc., so it | ,       | ALCTC-00   | I-HI           |         | A3    |
|                                                         |                             |                 |             |                                                                                                |                                               |         |            | s until specii |         |       |

\*IF APPLICABLE TWISTING SHOULD NOT BE LESS THAN ONE TWIST PER INCH UNLESS OTHERWISE SPECIFIED

3

\\Network\192.168.3.100\home

1

С

D

F

4