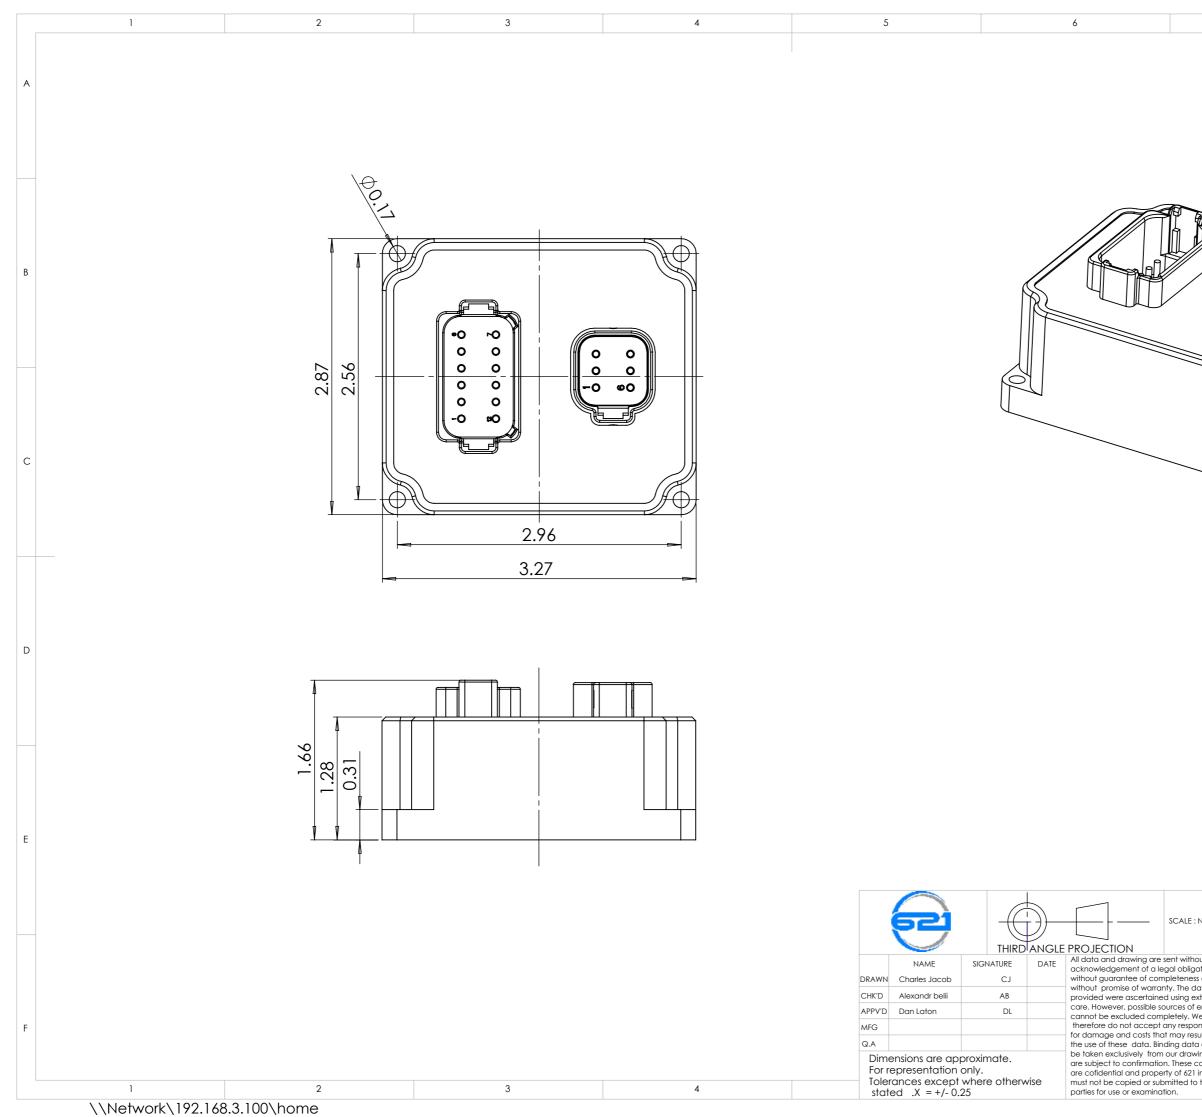

|                                                                          | 7                                                             | 8                    |             |        |
|--------------------------------------------------------------------------|---------------------------------------------------------------|----------------------|-------------|--------|
|                                                                          |                                                               |                      |             | A      |
|                                                                          |                                                               |                      |             | В      |
|                                                                          |                                                               |                      |             | С      |
|                                                                          |                                                               |                      |             | D      |
|                                                                          |                                                               |                      |             |        |
| : NONE                                                                   | DO NOT SCALE                                                  |                      | REVISION    |        |
| out<br>jation,<br>ss and<br>data<br>extreem<br>error<br>Ve<br>onsibility | 621 Technologies inc.<br>FOUR CHANNEL ANALOG<br>IN CONTROLLER |                      |             |        |
| sult from<br>a are to<br>vings that<br>contents<br>inc., so it           | DWG NO. AIOC                                                  | -AI4-100             |             | A3     |
| o third                                                                  | DIMENSIONS ARE IN INCH                                        | ES UNLESS UNTIL SPEC | IFIED SHEET | 2 OF 2 |