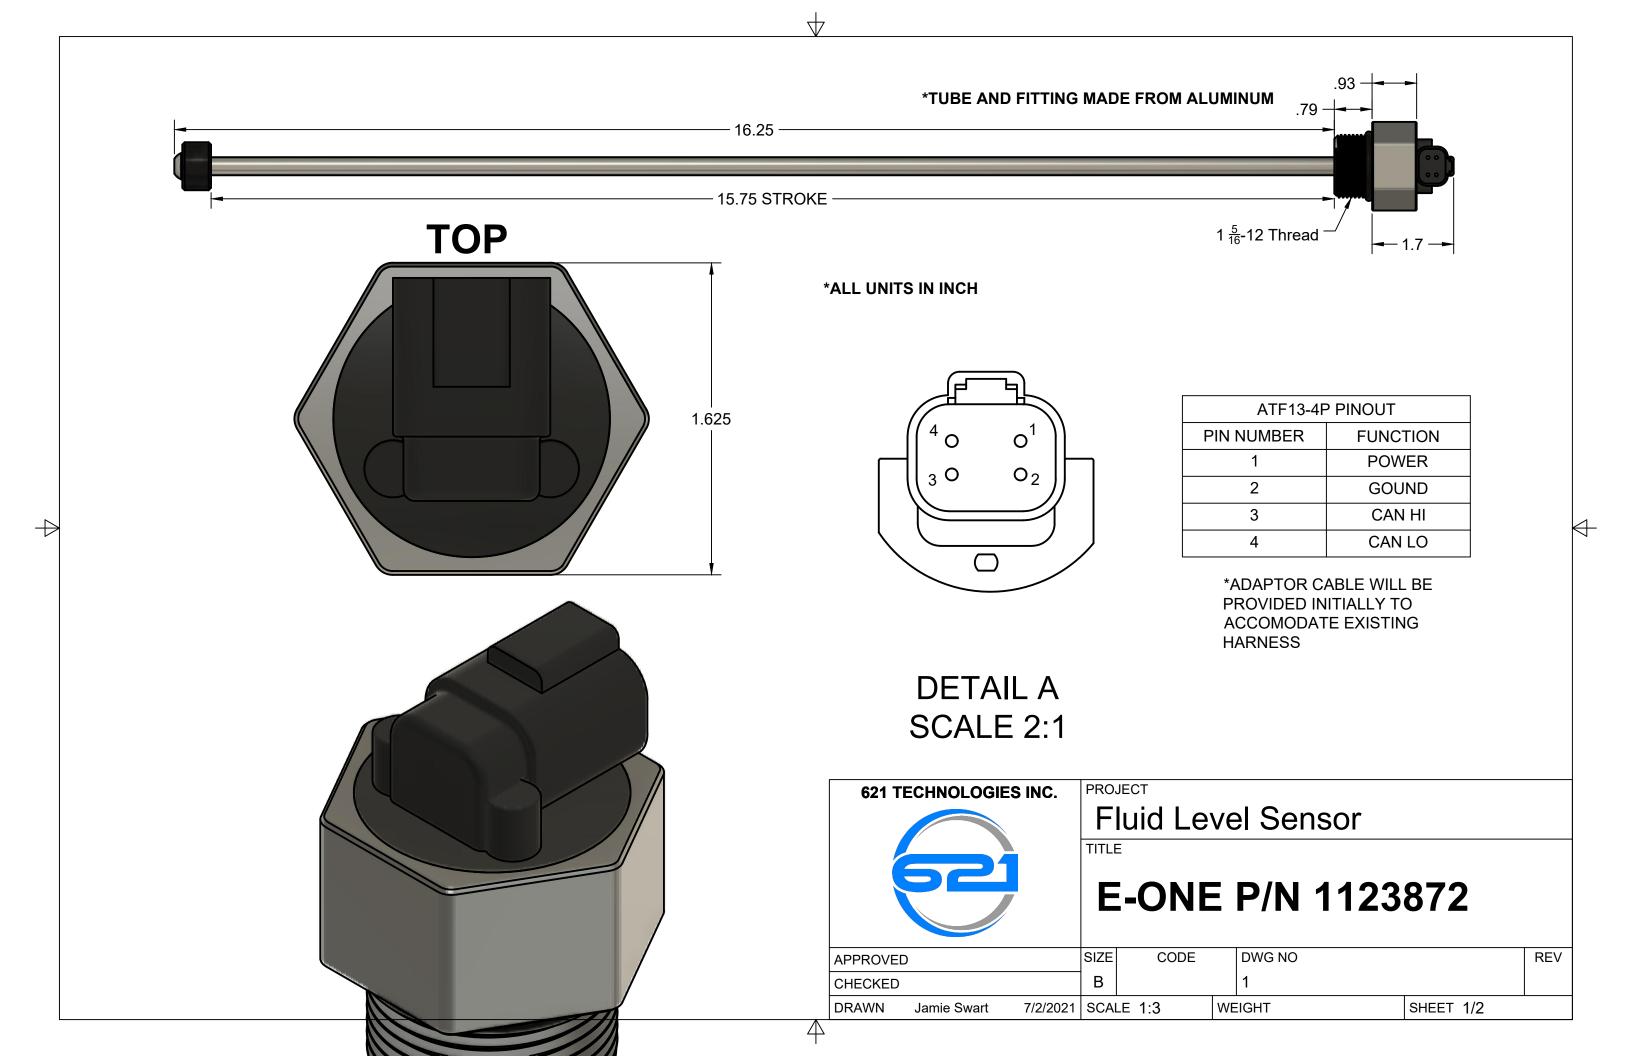

## **CHEMICAL COMPATIBILITY**

| MISC.                 |           |
|-----------------------|-----------|
| CHEMICAL              | RATING    |
| Distilled Water       | Excellent |
| Hydrogen Peroxide 30% | Good      |

| ALCHOHOLS       |           |  |
|-----------------|-----------|--|
| CHEMICAL        | RATING    |  |
| Butyl           | Good      |  |
| Ethanolamine    | Good      |  |
| Ethyl           | Good      |  |
| Ethylene glycol | Excellent |  |
| Methyl          | Good      |  |
| Propyl          | Good      |  |

| PETROLIUM BASED PRODUCTS |           |
|--------------------------|-----------|
|                          |           |
| CHEMICAL                 | RATING    |
| Butane liquefied         | Excellent |
| Diesel Fuel              | Excellent |
| Hexane