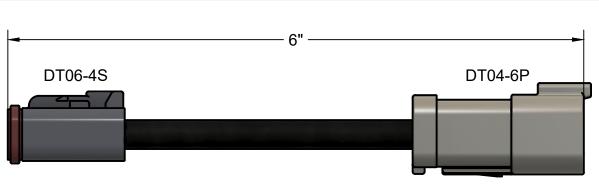

| DT06-4S PINOUT |          |  |
|----------------|----------|--|
| PIN#           | FUNCTION |  |
| 1              | POWER    |  |
| 2              | GROUND   |  |
| 3              | CAN HI   |  |
| 4              | CN LO    |  |

| DT04-6P PINOUT |          |  |
|----------------|----------|--|
| PIN#           | FUNCTION |  |
| 1              | CAN HI   |  |
| 2              | CAN LO   |  |
| 3              | N/A      |  |
| 4              | N/A      |  |
| 5              | POWER    |  |
| 6              | GROUND   |  |