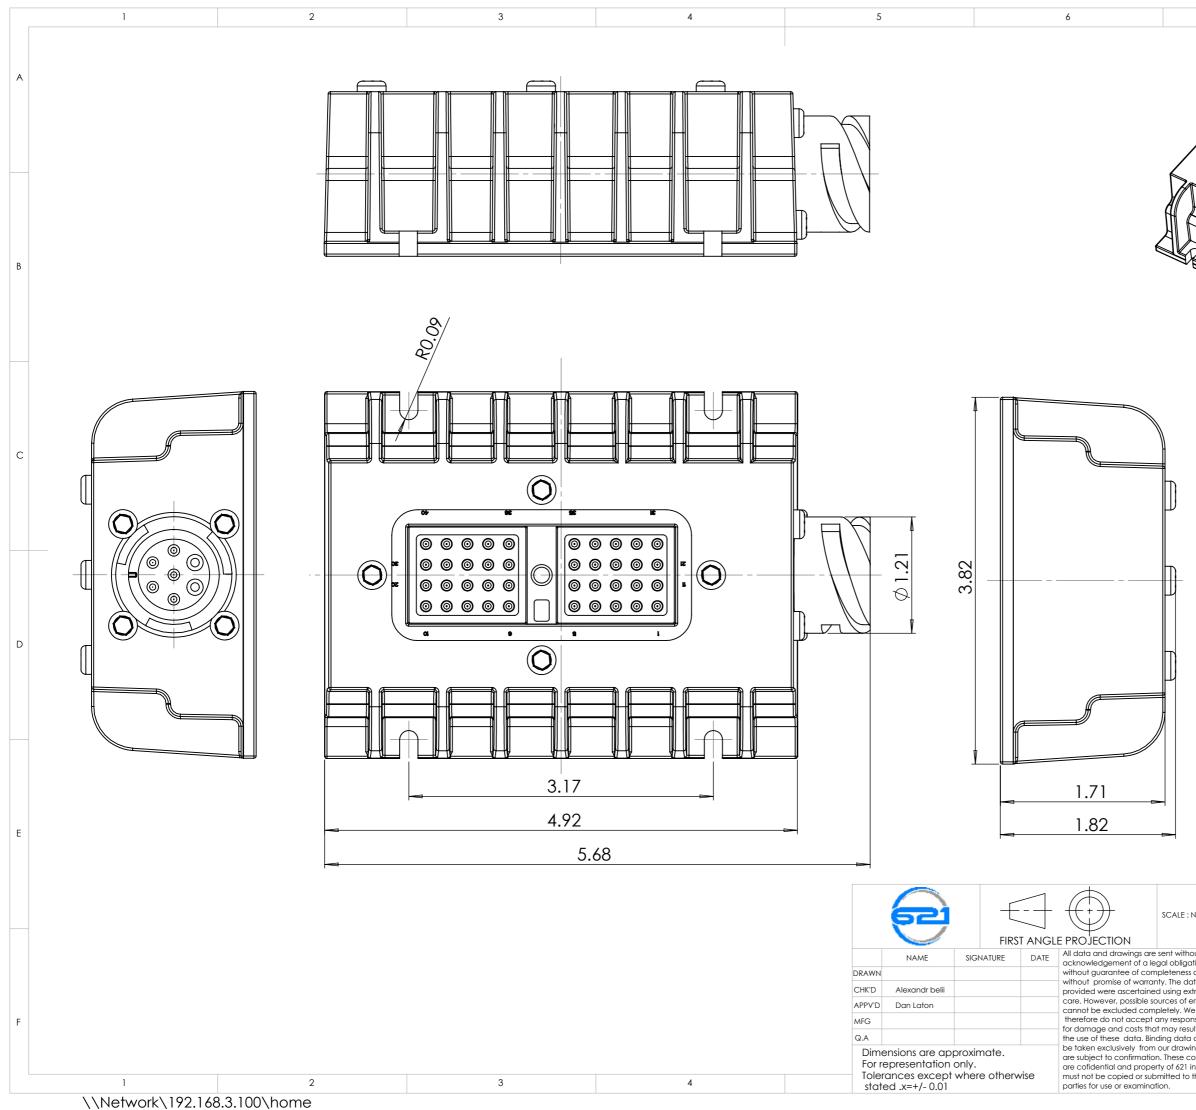

|                                                                     | 7                                                            | 8       |          |     |    |
|---------------------------------------------------------------------|--------------------------------------------------------------|---------|----------|-----|----|
|                                                                     |                                                              |         |          |     | А  |
|                                                                     |                                                              |         | ≥        |     | В  |
|                                                                     |                                                              |         |          |     | С  |
|                                                                     |                                                              |         |          |     | D  |
|                                                                     |                                                              |         |          |     |    |
| NONE                                                                | DO NOT SCALE                                                 | DRAWING | REVISION | 1 1 | .0 |
|                                                                     | 621 Technologies inc.                                        |         |          |     |    |
| out<br>ation,<br>s and<br>ata<br>ktreem<br>error<br>le<br>msibility | UNIBOX                                                       |         |          |     |    |
| ult from<br>a are to<br>ings that<br>contents<br>inc., so it        | DWG NO. AECU-UNIBOXB-P8                                      |         |          |     | 3  |
| third                                                               | DIMENSIONS ARE IN INCHES UNLESS UNTIL SPECIFIED SHEET 1 OF 1 |         |          |     | 1  |