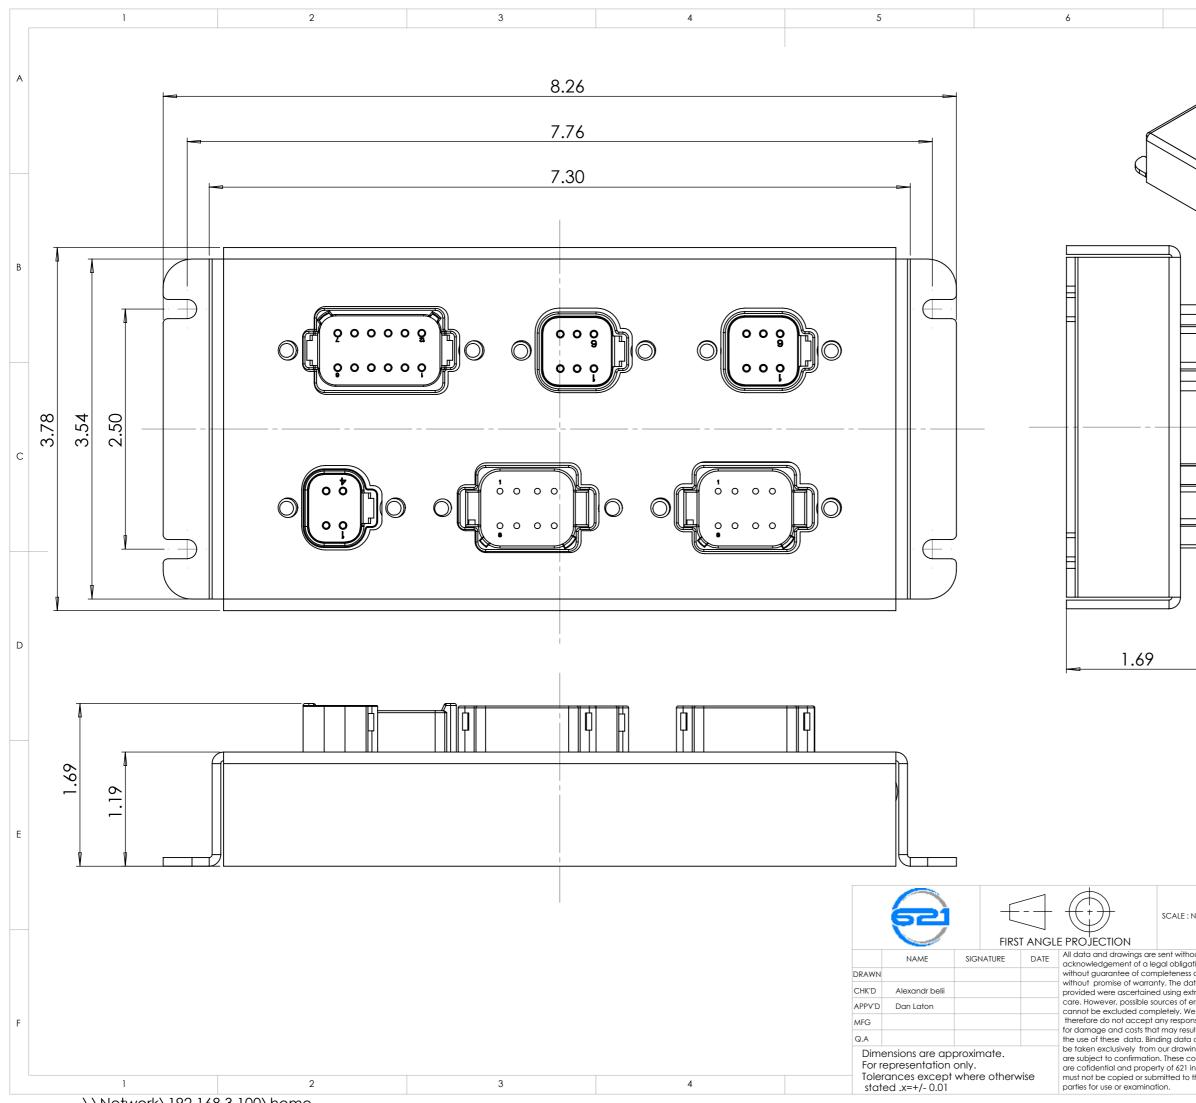

\\Network\192.168.3.100\home

|                                                                                  | 7                       | 8                   | •            |        |
|----------------------------------------------------------------------------------|-------------------------|---------------------|--------------|--------|
|                                                                                  |                         |                     |              | A      |
|                                                                                  |                         |                     |              | в      |
|                                                                                  |                         |                     |              | с      |
|                                                                                  |                         |                     |              | D      |
|                                                                                  |                         |                     |              |        |
| NONE                                                                             | 621 Tec                 | DRAWING             | es inc.      |        |
| out<br>ation,<br>s and<br>ata<br>ktreem<br>error<br>/e<br>onsibility<br>ult from | PUMP INT                | ERFACE<br>N BRIDGE  |              |        |
| a are to<br>ings that<br>contents<br>inc., so it<br>third                        | DWG NO. AECU            | -PTO-100            |              | A3     |
| anit U                                                                           | DIMENSIONS ARE IN INCHE | S UNLESS UNTIL SPEC | CIFIED SHEET | 1 OF 1 |