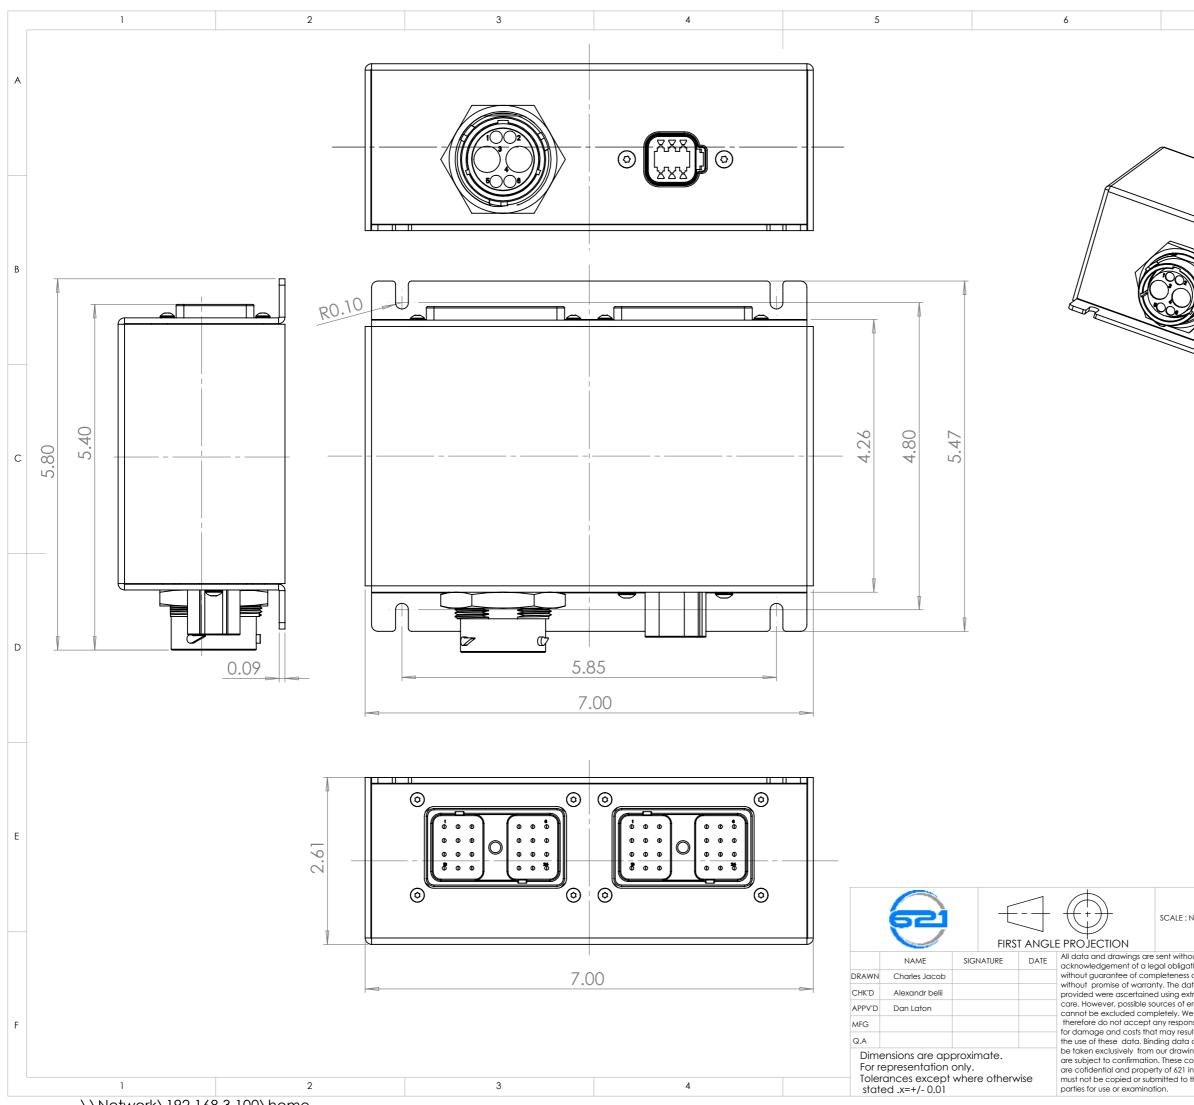

\\Network\192.168.3.100\home

|                                                                                                                                     | 7                                       | 8                   |                  |      |
|-------------------------------------------------------------------------------------------------------------------------------------|-----------------------------------------|---------------------|------------------|------|
|                                                                                                                                     |                                         |                     |                  | A    |
|                                                                                                                                     |                                         |                     |                  | В    |
|                                                                                                                                     |                                         |                     |                  | С    |
|                                                                                                                                     |                                         |                     |                  | D    |
|                                                                                                                                     |                                         |                     |                  |      |
| : NONE                                                                                                                              | DO NOT SCALE                            |                     | REVISION         | 1.0  |
| nout                                                                                                                                | 621 Technologies inc.                   |                     |                  |      |
| ation,<br>ss and<br>lata<br>extreem<br>error<br>Ve<br>possibility<br>sult from<br>a are to<br>vings that<br>contents<br>inc., so it | VALVE DRIVER WITH<br>POWER DISTRIBUTION |                     |                  |      |
|                                                                                                                                     | DWG NO. AECU                            | -P12P6-100          | ŀ                | 43   |
| o third                                                                                                                             | DIMENSIONS ARE IN INCHE                 | S UNLESS UNTIL SPEC | CIFIED SHEET 1 C | DF 1 |