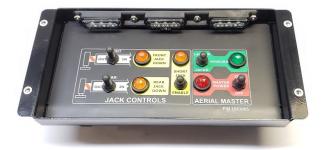

## **JACK CONTROL PANEL LIN MASTER POWER**

The device is designed for mobile applications and features robust packing, wide temperature and voltage tolerance as well as strong EMI and ESD immunity.

Protocols include Generic CAN or J1939.

| Part Number | AECU-CPJM-110 | JACK CONTROL PANEL LIN<br>MASTER POWER |
|-------------|---------------|----------------------------------------|
|             |               |                                        |
|             |               |                                        |
|             |               |                                        |
|             |               |                                        |

| Package                  |                               |  |
|--------------------------|-------------------------------|--|
| Part Number              | AECU-CPJM-110                 |  |
|                          | ACC CONTROLS  AMALA MASSA     |  |
| Length                   | 13.64" (346.5 mm)             |  |
| Height                   | 6.48" (164.6 mm)              |  |
| Depth                    | 2.84" (72.1 mm)               |  |
| Frame Material           | Diecast Aluminum              |  |
| Finishing                | Powder Coating                |  |
| Environmental            |                               |  |
| Operating / Storage Temp | -40°C to 85°C / -50°C to 85°C |  |
| Electrical               |                               |  |
| Voltage (Power)          | 6.5-38 VDC                    |  |
| Communication            |                               |  |
| Data Sampling            | 10 to 20 bits                 |  |
| Protocols                | CAN / J1939                   |  |
| Baud Rate                | 250 kBit/s                    |  |