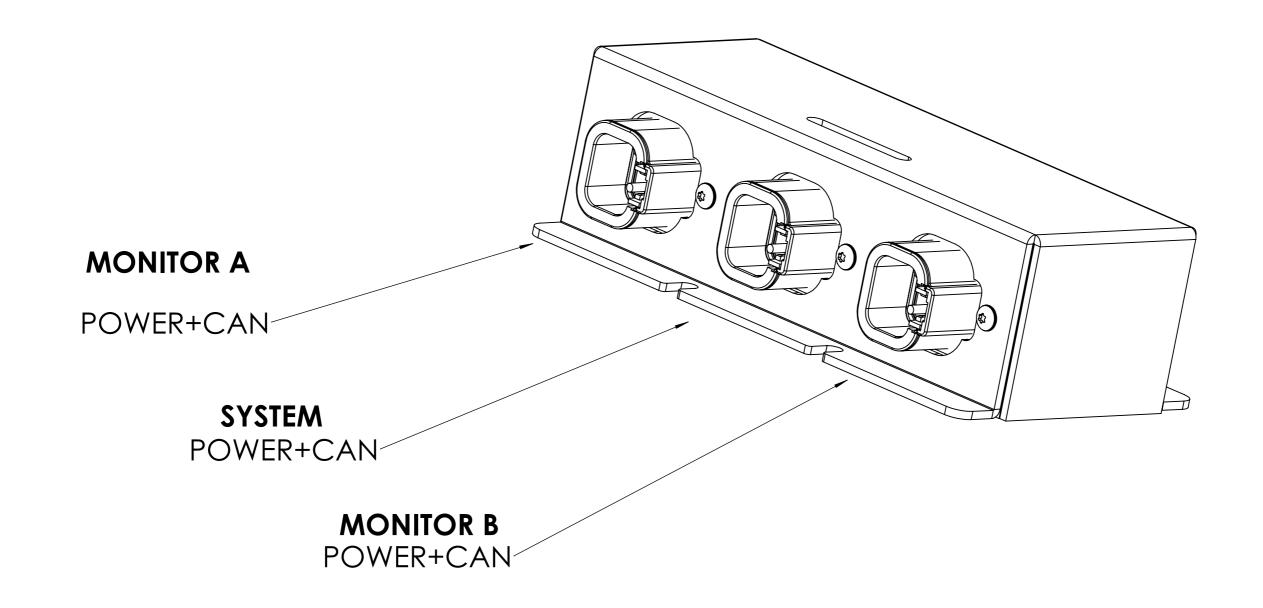

| DEUSCH DTP13-4P |        |  |  |  |  |
|-----------------|--------|--|--|--|--|
| PIN             | ID     |  |  |  |  |
| 1               | POWER  |  |  |  |  |
| 2               | GND    |  |  |  |  |
| 3               | CAN HI |  |  |  |  |
| 4               | CAN LO |  |  |  |  |