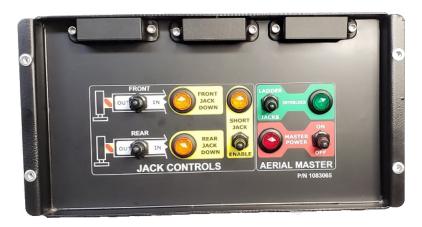

## **JACK CONTROL PANEL LIN MASTER POWER**

The device is designed for mobile applications and features robust packing, wide temperature and voltage tolerance as well as strong EMI and ESD immunity.

Protocols include Generic CAN or J1939.

| Part Number | AECU-CPJM-100 | JACK CONTROL PANEL LIN<br>MASTER POWER |
|-------------|---------------|----------------------------------------|
|             |               |                                        |
|             |               |                                        |
|             |               |                                        |
|             |               |                                        |

| Package                  |                                                                                                                                                                                                                                                                                                                                                                                                                                                                                                                                                                                                                                                                                                                                                                                                                                                                                                                                                                                                                                                                                                                                                                                                                                                                                                                                                                                                                                                                                                                                                                                                                                                                                                                                                                                                                                                                                                                                                                                                                                                                                                                               |  |
|--------------------------|-------------------------------------------------------------------------------------------------------------------------------------------------------------------------------------------------------------------------------------------------------------------------------------------------------------------------------------------------------------------------------------------------------------------------------------------------------------------------------------------------------------------------------------------------------------------------------------------------------------------------------------------------------------------------------------------------------------------------------------------------------------------------------------------------------------------------------------------------------------------------------------------------------------------------------------------------------------------------------------------------------------------------------------------------------------------------------------------------------------------------------------------------------------------------------------------------------------------------------------------------------------------------------------------------------------------------------------------------------------------------------------------------------------------------------------------------------------------------------------------------------------------------------------------------------------------------------------------------------------------------------------------------------------------------------------------------------------------------------------------------------------------------------------------------------------------------------------------------------------------------------------------------------------------------------------------------------------------------------------------------------------------------------------------------------------------------------------------------------------------------------|--|
| Part Number              | AECU-CPJM-100                                                                                                                                                                                                                                                                                                                                                                                                                                                                                                                                                                                                                                                                                                                                                                                                                                                                                                                                                                                                                                                                                                                                                                                                                                                                                                                                                                                                                                                                                                                                                                                                                                                                                                                                                                                                                                                                                                                                                                                                                                                                                                                 |  |
|                          | ACC CONTROLS  ACT AND |  |
| Length                   | 13.52" (343.4 mm)                                                                                                                                                                                                                                                                                                                                                                                                                                                                                                                                                                                                                                                                                                                                                                                                                                                                                                                                                                                                                                                                                                                                                                                                                                                                                                                                                                                                                                                                                                                                                                                                                                                                                                                                                                                                                                                                                                                                                                                                                                                                                                             |  |
| Height                   | 7.08" (179.80 mm)                                                                                                                                                                                                                                                                                                                                                                                                                                                                                                                                                                                                                                                                                                                                                                                                                                                                                                                                                                                                                                                                                                                                                                                                                                                                                                                                                                                                                                                                                                                                                                                                                                                                                                                                                                                                                                                                                                                                                                                                                                                                                                             |  |
| Depth                    | 2.90" (73.70 mm)                                                                                                                                                                                                                                                                                                                                                                                                                                                                                                                                                                                                                                                                                                                                                                                                                                                                                                                                                                                                                                                                                                                                                                                                                                                                                                                                                                                                                                                                                                                                                                                                                                                                                                                                                                                                                                                                                                                                                                                                                                                                                                              |  |
| Frame Material           | Diecast Aluminum                                                                                                                                                                                                                                                                                                                                                                                                                                                                                                                                                                                                                                                                                                                                                                                                                                                                                                                                                                                                                                                                                                                                                                                                                                                                                                                                                                                                                                                                                                                                                                                                                                                                                                                                                                                                                                                                                                                                                                                                                                                                                                              |  |
| Finishing                | Powder Coating                                                                                                                                                                                                                                                                                                                                                                                                                                                                                                                                                                                                                                                                                                                                                                                                                                                                                                                                                                                                                                                                                                                                                                                                                                                                                                                                                                                                                                                                                                                                                                                                                                                                                                                                                                                                                                                                                                                                                                                                                                                                                                                |  |
| Environmental            |                                                                                                                                                                                                                                                                                                                                                                                                                                                                                                                                                                                                                                                                                                                                                                                                                                                                                                                                                                                                                                                                                                                                                                                                                                                                                                                                                                                                                                                                                                                                                                                                                                                                                                                                                                                                                                                                                                                                                                                                                                                                                                                               |  |
| Operating / Storage Temp | -40°C to 85°C / -50°C to 85°C                                                                                                                                                                                                                                                                                                                                                                                                                                                                                                                                                                                                                                                                                                                                                                                                                                                                                                                                                                                                                                                                                                                                                                                                                                                                                                                                                                                                                                                                                                                                                                                                                                                                                                                                                                                                                                                                                                                                                                                                                                                                                                 |  |
| Electrical               |                                                                                                                                                                                                                                                                                                                                                                                                                                                                                                                                                                                                                                                                                                                                                                                                                                                                                                                                                                                                                                                                                                                                                                                                                                                                                                                                                                                                                                                                                                                                                                                                                                                                                                                                                                                                                                                                                                                                                                                                                                                                                                                               |  |
| Voltage (Power)          | 6.5-38 VDC                                                                                                                                                                                                                                                                                                                                                                                                                                                                                                                                                                                                                                                                                                                                                                                                                                                                                                                                                                                                                                                                                                                                                                                                                                                                                                                                                                                                                                                                                                                                                                                                                                                                                                                                                                                                                                                                                                                                                                                                                                                                                                                    |  |
| Communication            |                                                                                                                                                                                                                                                                                                                                                                                                                                                                                                                                                                                                                                                                                                                                                                                                                                                                                                                                                                                                                                                                                                                                                                                                                                                                                                                                                                                                                                                                                                                                                                                                                                                                                                                                                                                                                                                                                                                                                                                                                                                                                                                               |  |
| Data Sampling            | 10 to 20 bits                                                                                                                                                                                                                                                                                                                                                                                                                                                                                                                                                                                                                                                                                                                                                                                                                                                                                                                                                                                                                                                                                                                                                                                                                                                                                                                                                                                                                                                                                                                                                                                                                                                                                                                                                                                                                                                                                                                                                                                                                                                                                                                 |  |
| Protocols                | CAN / J1939                                                                                                                                                                                                                                                                                                                                                                                                                                                                                                                                                                                                                                                                                                                                                                                                                                                                                                                                                                                                                                                                                                                                                                                                                                                                                                                                                                                                                                                                                                                                                                                                                                                                                                                                                                                                                                                                                                                                                                                                                                                                                                                   |  |
| Baud Rate                | 250 kBit/s                                                                                                                                                                                                                                                                                                                                                                                                                                                                                                                                                                                                                                                                                                                                                                                                                                                                                                                                                                                                                                                                                                                                                                                                                                                                                                                                                                                                                                                                                                                                                                                                                                                                                                                                                                                                                                                                                                                                                                                                                                                                                                                    |  |